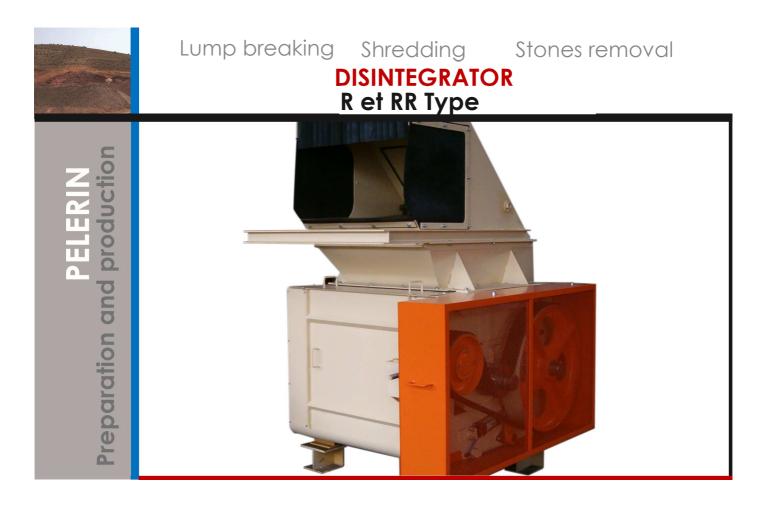

### THE DISINTEGRATOR IS USED TO BREAK SMALL LUMPS FROM THE QUARRY.

#### It is mainly made up of :

- > A metallic box collecting the lumps to be broken.
- > Two counter-rotary crushing rolls, one of them equipped with transverse small bars.

Metallic box fitted with four steel tension rods transferring the stress transmitted by the rolls.

Small roll on which are set hard tungsten carbide steel small bars.

Big smooth roll controlled by a deflecting pulley and trapezoidal belts with ball bearing stretcher.

Adjustable manganese steel scrapper to clean the smooth roll.